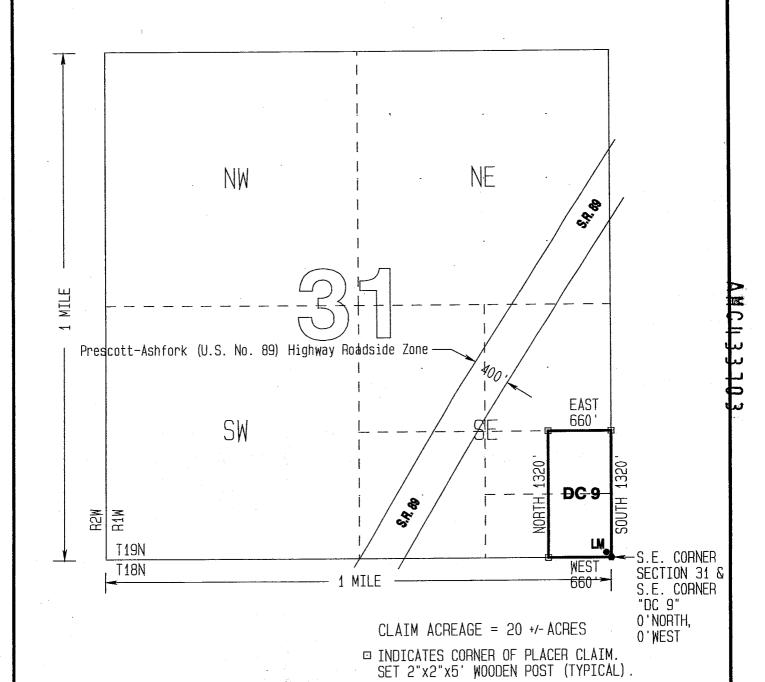

All of said claims and sites are located in Section 11, Township 18 North, Range 2 West; G&SRB&M.

7011 APR 26 P 1: 28

18:01 A F- 891 digs

(chiefa)

2016-0016964 REMC 04/13/2016 11:59:45 AM Page: 1 of 2 Leslie M. Hoffman OFFICIAL RECORDS OF YAVAPAI COUNTY \$10.00 FENNEMORE CRAIG Page: 1 of 2