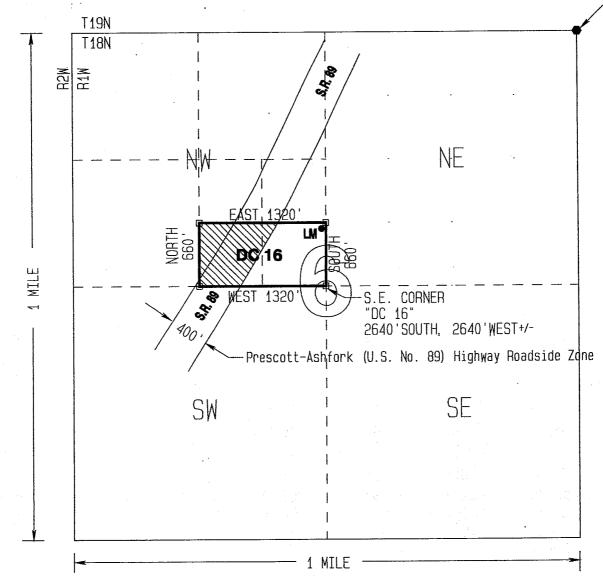

. 9393 (1957)), as amended, and also to **exclude** any portion within the limits of the claim that lay to the North and West of such withdrawn area, all as depicted on the attached claim map.

THE SOUTHEAST CORNER OF THIS CLAIM IS 2640'± SOUTH & 2640'± WEST OF THE SOUTHEAST CORNER OF SECTION 31, T19N-R1W.

Located, dated and posted on the ground this 2 day of September, 2015.

Drake Cement, LLC (Owner)

y: Jody A. Stone. Rt S. (Agent)

AMC433710

# SCALE 1"=1000'

# "DC 16" PLACER MINING CLAIM SW1/4, SE1/4, NW1/4

### **SE1/4, SE1/4, NW1/4 SECTION 6**

T18N-R1W, G&SRM, YAVAPAI COUNTY, AZ

N.E. CORNER
SECTION 6 T18N-R1W &
S.E. CORNER
SECTION 31 T19N-R1W
O'SOUTH. O'WEST-

#### **EXCEPT:**

ANY PORTION LYING WITHIN & NORTHWESTERLY OF THE PRESCOTT-ASHFORK (U.S. No. 89) HIGHWAY ROADSIDE ZONE





LOCATORS: DRAKE CEMENT, LLC 5745 N Scottsdale Rd, Suite B-110, Scottsdale, AZ 85250

- □ INDICATES CORNER OF PLACER CLAIM. SET 2"x2"x5' WOODEN POST (TYPICAL).
- INDICATES LOCATION MONUMENT. SET 2"x2"x5'
  WOODEN POST (INSIDE THE PLACER CLAIM) 4' by 4'
  FROM A CORNER POST WITH A PLASTIC BOTTLE
  ATTACHED CONTAINING THE LOCATION NOTICE
  (TYPICAL).

Return to: Mr. Marc A. Marra, Esq. Fennemore Craig, P.C. 2394 E Camelback Rd, Suite 600 Phoenix AZ 85016-3429

### LOCATION NOTICE FOR PLACER MINING CLAIM STATE OF ARIZONA, COUNTY OF YAVAPAI

NOTICE IS HEREBY GIVEN that the DC 15 Placer

Mining claim has been located by:

DRAKE CEMENT, LLC

whose current mailing address is: 5745 N Scottsdale Rd,

Suite B-110, Scottsdale, AZ 85250



This Placer mining claim consists of approximately 20 acres