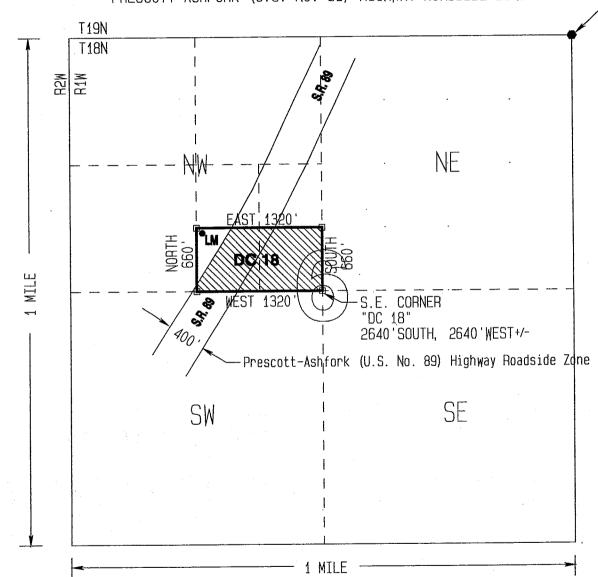

All of said claims and sites are located in Section 32, Township 19 North, Range 1 West; G&SRB&M.

82:01 ∀ L-89A d10:28

TW VX SLVIE OEER BECEI**KE**D

11336000

2016-0016952 REMC 04/13/2016 11:59:45 AM Page: 1 of 2 Leslie M. Hoffman OFFICIAL RECORDS OF YAVAPAI COUNTY \$10.00 FENNEMORE CRAIG

All of said claims and sites are located in Section 33, Township 19 North, Range 1 West; G&SRB&M.

M9 25 ロー:

WMOZREV 'XHEET'

PS :UI A T - 891 JIUS

AS SIVES DEED VECENAED

2016-0016953 REMC 04/13/2016 11:59:45 AM Page: 1 of 2 Leslie M. Hoffman OFFICIAL RECORDS OF YAVAPAI COUNTY \$10.00 FENNEMORE CRAIG

All of said claims and sites are located in Section 6, Township 18 North, Range 1 West; G&SRB&M.

8816 1891 A 10: 29

RECEIVED TO THE

2016-0016954 REMC 04/13/2016 11:59:45 AM Page: 1 of 2 Leslie M. Hoffman OFFICIAL RECORDS OF YAVAPAI COUNTY \$10.00 FENNEMORE CRAIG