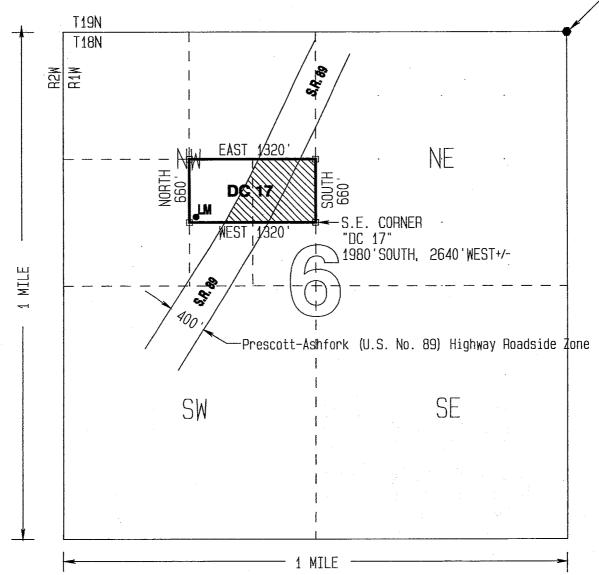

blished in 22 Fed. Reg. 9393 (1957)), as amended, and also to **exclude** any portion within the limits of the claim that lay to the East and South of such withdrawn area, all as depicted on the attached claim map.

THE SOUTHEAST CORNER OF THIS CLAIM IS 1980'± SOUTH & 2640'± WEST OF THE SOUTHEAST CORNER OF SECTION 31, T19N-R1W.

Located, dated and posted on the ground this 2 pd day of September, 2015.

Drake Cement, LLC (Owner)

y: Jody A. Stone, RLS (Agent)

2000

1000

# "DC 17" PLACER MINING CLAIM NW1/4, SE1/4, NW1/4

### NE1/4, SE1/4, NW1/4 SECTION 6

T18N-R1W, G&SRM, YAVAPAI COUNTY, AZ

### **EXCEPT:**

N.E. CORNER
SECTION 6 T18N-R1W &
S.E. CORNER
SECTION 31 T19N-R1W
O'SOUTH, O'WEST

ANY PORTION LYING WITHIN & SOUTHEASTERLY OF THE PRESCOTT-ASHFORK (U.S. No. 89) HIGHWAY ROADSIDE ZONE





LOCATORS: DRAKE CEMENT, LLC 5745 N Scottsdale Rd, Suite B-110, Scottsdale, AZ 85250

- □ INDICATES CORNER OF PLACER CLAIM. SET 2"x2"x5' WOODEN POST (TYPICAL).
- INDICATES LOCATION MONUMENT. SET 2"x2"x5'
  WOODEN POST (INSIDE THE PLACER CLAIM) 4' by 4'
  FROM A CORNER POST WITH A PLASTIC BOTTLE
  ATTACHED CONTAINING THE LOCATION NOTICE
  (TYPICAL).

AMC43371

Return to: Mr. Marc A. Marra, Esq. Fennemore Craig, P.C. 2394 E Camelback Rd, Suite 600 Phoenix AZ 85016-3429

### LOCATION NOTICE FOR PLACER MINING CLAIM STATE OF ARIZONA, COUNTY OF YAVAPAI

NOTICE IS HEREBY GIVEN that the DC 18 Placer

Mining claim has been located by:

DRAKE CEMENT, LLC

whose current mailing address is: 5745 N Scottsdale Rd.

Suite B-110, Scottsdale, AZ 85250



This Placer mining claim consists of approximatel