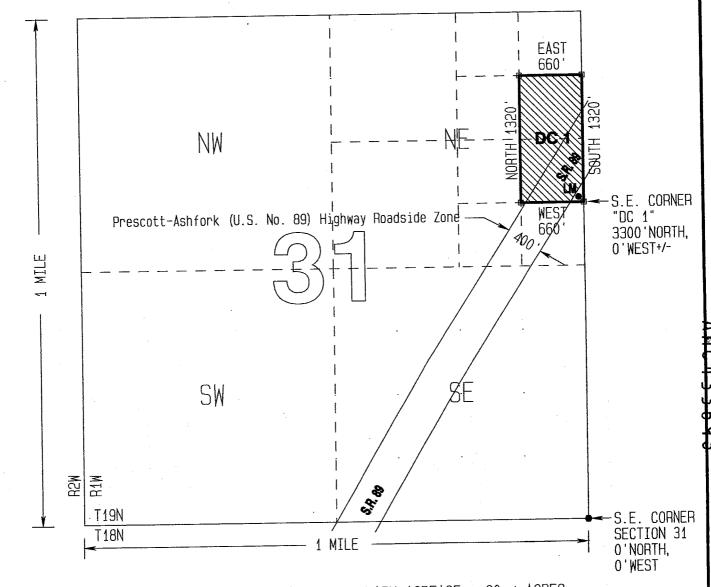

#### BY HAND DELIVERY

Bureau of Land Management Arizona State Office One North Central Avenue, Suite 800 Phoenix, Arizona 85004-4427 2016 APR 26 P 1: 31

(520) 879-6800

Re:

Recorded Versions of Relinquishment of Unpatented Mining Claims; Drake Cement, LLC; AMC353937 Through AMC353966, AMC353984 Through AMC353987, AMC354000 Through AMC354011, AMC354193 Through AMC354284, AMC354287 Through AMC354294, AMC355322 Through AMC355323, AMC355325 Through AMC355331, and AMC433704 Through AMC433708

- 1. AMC354000 through AMC354002, and AMC354193 through AMC354205 (16 claims); all in Section 32, Township 19 North, Range 1 West, G&SRB&M; effective as of 11:59 p.m. MST on February 29, 2016, recorded on April 13, 2016 as Fee # 2016-0016951 in the Official Records of Yavapai County, Arizona.
- 2. AMC355327 through AMC355331 (5 claims); all in Section 33, Township 19 North, Range 1 West, G&SRB&M; effective as of 11:59 p.m. MST on March 2, 2016, recorded on April 13, 2016 as Fee # 2016-0016952 in the Official Records of Yavapai County, Arizona.
- 3. AMC355322, AMC355323, and AMC355325 (3 claims); all in Section 6, Township 18 North, Range 1 West, G&SRB&M; effective as of 11:59 p.m. MST on March 2, 2016,

#### BY HAND DELIVERY

Bureau of Land Management April 26, 2016 Page 3

- 11. AMC353937 through AMC353948, and AMC355326 (13 claims); all in Section 1, Township 18 North, Range 2 West, G&SRB&M; effective as of 11:59 p.m. MST on March 17, 2016, recorded on April 13, 2016 as Fee # 2016-0016961 in the Official Records of Yavapai County, Arizona.
- 12. AMC353949 through AMC353963, and AMC354280 through AMC354284 (20 claims); all in Section 2, Township 18 North, Range 2 West, G&SRB&M; effective as of 11:59 p.m. MST on March 21, 2016, recorded on April 13, 2016 as Fee # 2016-0016962 in the Official Records of Yavapai County, Arizona.
- 13. AMC354287 through AMC354294 (8 claims); all in Section 11, Township 18 North, Range 2 West, G&SRB&M; effective as of 11:59 p.m. MST on March 21, 2016, recorded on April 13, 2016 as Fee # 2016-0016963 in the Official Records of Yavapai County, Arizona.
- 14. AMC433704 through AMC433708 (5 claims); all in Section 6, Township 18 North, Range 1 West, G&SRB&M; effective as of 11:59 p.m. MST on March 21, 2016, recorded on April 13, 2016 as Fee # 2016-0016964 in the Official Records of Yavapai County, Arizona.