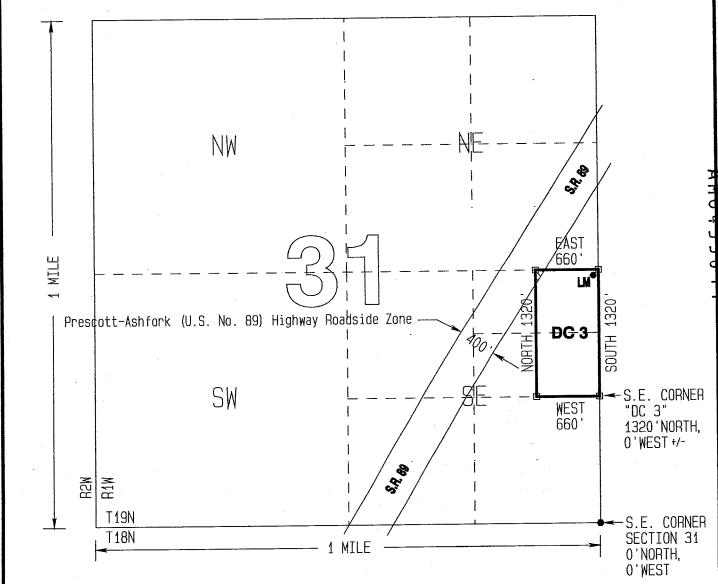

n within the limits of the claim that lay within that certain Prescott-Ashfork (U.S. No. 89) Highway Roadside Zone withdrawn from appropriation under the mining law as set forth in Public Land Order 1556 (published in 22 Fed. Reg. 9393 (1957)), as amended, as depicted on the attached claim map.

THE SOUTHEAST CORNER OF THIS CLAIM IS 1320'± NORTH & 0'± WEST OF THE SOUTHEAST CORNER OF SECTION 31, T19N-R1W.

Located, dated and posted on the ground this \_\_\_\_\_ day of September, 2015.

Drake Cement, LLC (Owner)

Jody A. Stone, RLS (Agent)



# "DC 3" PLACER MINING CLAIM

NE1/4, NE1/4, SE1/4 & SE1/4, NE1/4, SE1/4 SECTION 31

T19N-R1W, G&SRM, YAVAPAI COUNTY, AZ

1000

2000

#### **EXCEPT:**

ANY PORTION LYING WITHIN & NORTHWESTERLY OF THE PRESCOTT-ASHFORK (U.S. No. 89) HIGHWAY ROADSIDE ZONE



EXCLUDED AREA FROM DC 3 PLACER CLAIM

LOCATORS: DRAKE CEMENT, LLC 5745 N Scottsdale Rd, Suite B-110, Scottsdale, AZ 85250 CLAIM ACREAGE = 20 +/- ACRES

- □ INDICATES CORNER OF PLACER CLAIM. SET 2"x2"x5' WOODEN POST (TYPICAL).
- INDICATES LOCATION MONUMENT. SET 2"x2"x5'
  WOODEN POST (INSIDE THE PLACER CLAIM) 4' by 4'
  FROM A CORNER POST WITH A PLASTIC BOTTLE
  ATTACHED CONTAINING THE LOCATION NOTICE
  (TYPICAL).

AMC 433698

Return to:
Mr. Marc A. Marra, Esq.
Fennemore Craig, P.C.
2394 E Camelback Rd, Suite 600
Phoenix AZ 85016-3429

#### LOCATION NOTICE FOR PLACER MINING CLAIM STATE OF ARIZONA, COUNTY OF YAVAPAI

NOTICE IS HEREBY GIVEN that the DC 4 Placer

Mining claim has been located by:

DRAKE CEMENT, LLC

whose current mailing address is: 5745 N Scottsdale Rd,

Suite B-110, Scotts