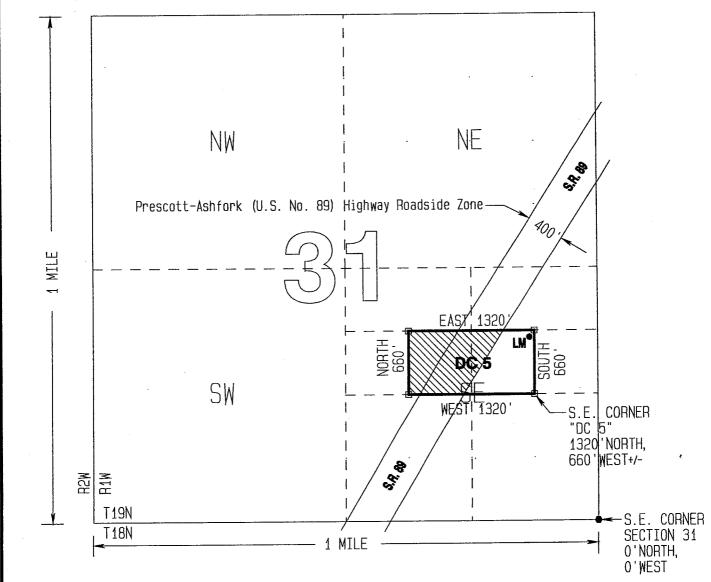

one withdrawn from appropriation under the mining law as set forth in Public Land Order 1556 (published in 22 Fed. Reg. 9393 (1957)), as amended, and also to **exclude** any portion within the limits of the claim that lay to the North and West of such withdrawn area, all as depicted on the attached claim map.

THE SOUTHEAST CORNER OF THIS CLAIM IS 1320'± NORTH & 660'± WEST OF THE SOUTHEAST CORNER OF SECTION 31, T19N-R1W.

Located, dated and posted on the ground this \_\_\_\_\_ day of September, 2015.

Drake Cement, LLC (Owner)

By: Jody A. Stone, RLS (Agent)

AMCH33644

SE1/4, NW1/4, SE1/4 & SW1/4, NE1/4, SE1/4 SECTION 31

T19N-R1W, G&SRM, YAVAPAI COUNTY, AZ

1000

5000

#### **EXCEPT:**

ANY PORTION LYING WITHIN & NORTHWESTERLY OF THE PRESCOTT-ASHFORK (U.S. No. 89) HIGHWAY ROADSIDE ZONE



EXCLUDED AREA FROM DC 5 PLACER CLAIM

LOCATORS: DRAKE CEMENT, LLC 5745 N Scottsdale Rd, Suite B-110, Scottsdale, AZ 85250 CLAIM ACREAGE = 20 +/- ACRES

- □ INDICATES CORNER OF PLACER CLAIM. SET 2"x2"x5' WOODEN POST (TYPICAL).
- INDICATES LOCATION MONUMENT. SET 2"x2"x5'
  WOODEN POST (INSIDE THE PLACER CLAIM) 4' by 4'
  FROM A CORNER POST WITH A PLASTIC BOTTLE
  ATTACHED CONTAINING THE LOCATION NOTICE
  (TYPICAL).

VACUSSPOO

AMC433700

Return to: Mr. Marc A. Marra, Esq. Fennemore Craig, P.C. 2394 E Camelback Rd, Suite 600 Phoenix AZ 85016-3429

#### LOCATION NOTICE FOR PLACER MINING CLAIM STATE OF ARIZONA, COUNTY OF YAVAPAI

NOTICE IS HEREBY GIVEN that the DC 6 Placer

Mining claim has been located by:

DRAKE CEMENT, LLC

whose current mailing address is: 5745 N Scottsdale Rd,

Suite B-1