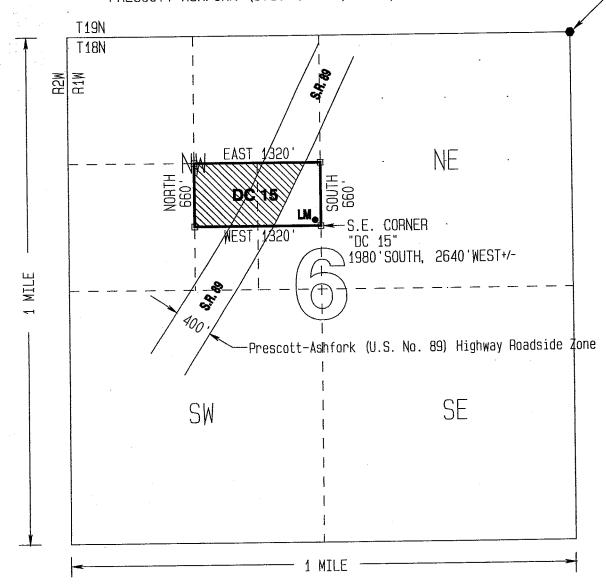

n 22 Fed. Reg. 9393 (1957)), as amended, and also to **exclude** any portion within the limits of the claim that lay to the North and West of such withdrawn area, all as depicted on the attached claim map.

THE SOUTHEAST CORNER OF THIS CLAIM IS 1980'± SOUTH & 2640'± WEST OF THE SOUTHEAST CORNER OF SECTION 31, T19N-R1W.

Located, dated and posted on the ground this \_\_\_\_\_ day of September, 2015.

Drake Cement, LLC (Owner)

Jody A. Stone, RLS (Agent)

1000

2000

# "DC 15" PLACER MINING CLAIM NW1/4, SE1/4, NW1/4

NE1/4, SE1/4, NW1/4 SECTION 6

T18N-R1W, G&SRM, YAVAPAI COUNTY, AZ

N.E. CORNER
SECTION 6 T18N-R1W &
S.E. CORNER
SECTION 31 T19N-R1W
O'SOUTH, O'WEST

**EXCEPT:** 

ANY PORTION LYING WITHIN & NORTHWESTERLY OF THE  $^{\rm V}$  PRESCOTT-ASHFORK (U.S. No. 89) HIGHWAY ROADSIDE ZONE



EXCLUDED AREA FROM DC 15 PLACER CLAIM

LOCATORS: DRAKE CEMENT, LLC 5745 N Scottsdale Rd, Suite B-110, Scottsdale, AZ 85250

- □ INDICATES CORNER OF PLACER CLAIM. SET 2"x2"x5' WOODEN POST (TYPICAL).
- INDICATES LOCATION MONUMENT. SET 2"x2"x5'
  WOODEN POST (INSIDE THE PLACER CLAIM) 4' by 4'
  FROM A CORNER POST WITH A PLASTIC BOTTLE
  ATTACHED CONTAINING THE LOCATION NOTICE
  (TYPICAL).

AMC433711

Return to:
Mr. Marc A. Marra, Esq.
Fennemore Craig, P.C.
2394 E Camelback Rd, Suite 600
Phoenix AZ 85016-3429

### LOCATION NOTICE FOR PLACER MINING CLAIM STATE OF ARIZONA, COUNTY OF YAVAPAI

NOTICE IS HEREBY GIVEN that the DC 17 Placer

Mining claim has been located by:

DRAKE CEMENT, LLC

whose current mailing address is: 5745 N Scottsdale Rd,

Suite B-110, Scottsdale, AZ 85250



This Placer