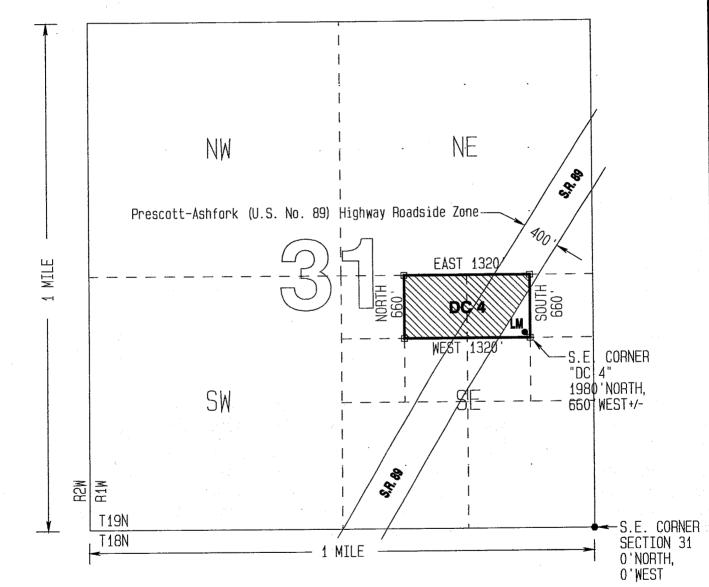

rom appropriation under the mining law as set forth in Public Land Order 1556 (published in 22 Fed. Reg. 9393 (1957)), as amended, and also to **exclude** any portion within the limits of the claim that lay to the North and West of such withdrawn area, all as depicted on the attached claim map.

THE SOUTHEAST CORNER OF THIS CLAIM IS 1980'± NORTH & 660'± WEST OF THE SOUTHEAST CORNER OF SECTION 31, T19N-R1W.

Located, dated and posted on the ground this \_\_\_\_\_ day of September, 2015.

Drake Cement, LLC (Owner)

y: Jody A. Stone, RLS (Agent)



# "DC 4" PLACER MINING CLAIM

NE1/4, NW1/4, SE1/4 & NW1/4, NE1/4, SE1/4 SECTION 31

T19N-R1W, G&SRM, YAVAPAI COUNTY, AZ

1000 2000

**EXCEPT:** 

ANY PORTION LYING WITHIN & NORTHWESTERLY OF THE PRESCOTT-ASHFORK (U.S. No. 89) HIGHWAY ROADSIDE ZONE



EXCLUDED AREA FROM DC 4 PLACER CLAIM

LOCATORS: DRAKE CEMENT, LLC 5745 N Scottsdale Rd, Suite B-110, Scottsdale, AZ 85250 CLAIM ACREAGE = 20 +/- ACRES

- □ INDICATES CORNER OF PLACER CLAIM. SET 2"x2"x5' WOODEN POST (TYPICAL).
- INDICATES LOCATION MONUMENT. SET 2"x2"x5'
  WOODEN POST (INSIDE THE PLACER CLAIM) 4' by 4'
  FROM A CORNER POST WITH A PLASTIC BOTTLE
  ATTACHED CONTAINING THE LOCATION NOTICE
  (TYPICAL).

Return to:
Mr. Marc A. Marra, Esq.
Fennemore Craig, P.C.
2394 E Camelback Rd, Suite 600
Phoenix AZ 85016-3429

#### LOCATION NOTICE FOR PLACER MINING CLAIM STATE OF ARIZONA, COUNTY OF YAVAPAI

NOTICE IS HEREBY GIVEN that the DC 5 Placer

Mining claim has been located by:

DRAKE CEMENT, LLC

whose current mailing address is: 5745 N Scottsdale Rd,

Suite B-110, Scottsdale, AZ 852