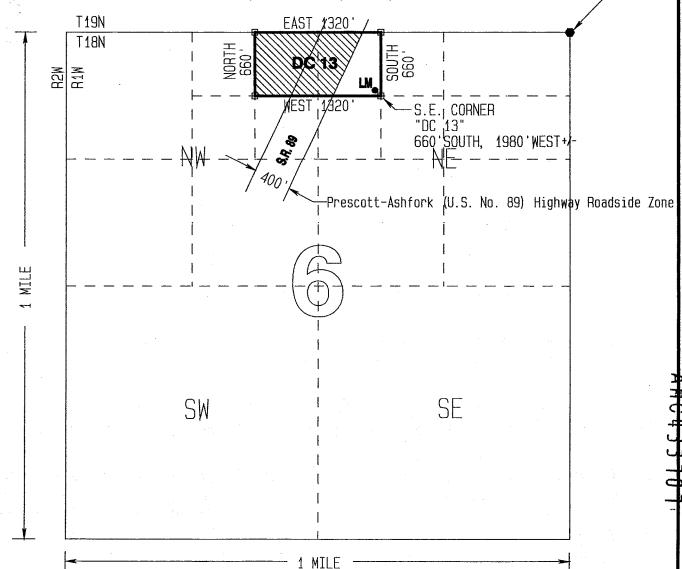

Reg. 9393 (1957)), as amended, and also to **exclude** any portion within the limits of the claim that lay to the North and West of such withdrawn area, all as depicted on the attached claim map.

THE SOUTHEAST CORNER OF THIS CLAIM IS 660'± SOUTH & 1980'± WEST OF THE SOUTHEAST CORNER OF SECTION 31, T19N-R1W.

Located, dated and posted on the ground this \_

day of September, 2015.

Drake Cement, LLC (Owner)

Jody A. Stone, RLS (Agent)

AMC433101

# W E SCALE 1"=1000'

## "DC 13" PLACER MINING CLAIM

NE1/4, NE1/4, NW1/4

### NW1/4, NW1/4, NE1/4 SECTION 6

T18N-R1W, G&SRM, YAVAPAI COUNTY, AZ

N.E. CORNER
SECTION 6 T18N-R1W &
S.E. CORNER
SECTION 31 T19N-R1W
O'SOUTH, O'WEST-

### **EXCEPT:**

ANY PORTION LYING WITHIN & NORTHWESTERLY OF THE PRESCOTT-ASHFORK (U.S. No. 89) HIGHWAY ROADSIDE ZONE





EXCLUDED AREA FROM DC 13 PLACER CLAIM

LOCATORS: DRAKE CEMENT, LLC 5745 N Scottsdale Rd, Suite B-110, Scottsdale, AZ 85250

- □ INDICATES CORNER OF PLACER CLAIM. SET 2"x2"x5" WOODEN POST (TYPICAL).
- WOODEN POST (INSIDE THE PLACER CLAIM) 4' by 4' FROM A CORNER POST WITH A PLASTIC BOTTLE ATTACHED CONTAINING THE LOCATION NOTICE (TYPICAL).

Return to: Mr. Marc A. Marra, Esq. Fennemore Craig, P.C. 2394 E Camelback Rd, Suite 600 Phoenix AZ 85016-3429

### LOCATION NOTICE FOR PLACER MINING CLAIM STATE OF ARIZONA, COUNTY OF YAVAPAI

NOTICE IS HEREBY GIVEN that the DC 14 Placer

Mining claim has been located by:

DRAKE CEMENT, LLC

whose current mailing address is: 5745 N Scottsdale Rd.

Suite B-110, Scottsdale, AZ 85250



This Placer mining claim consists of approximately **20** acres.

The