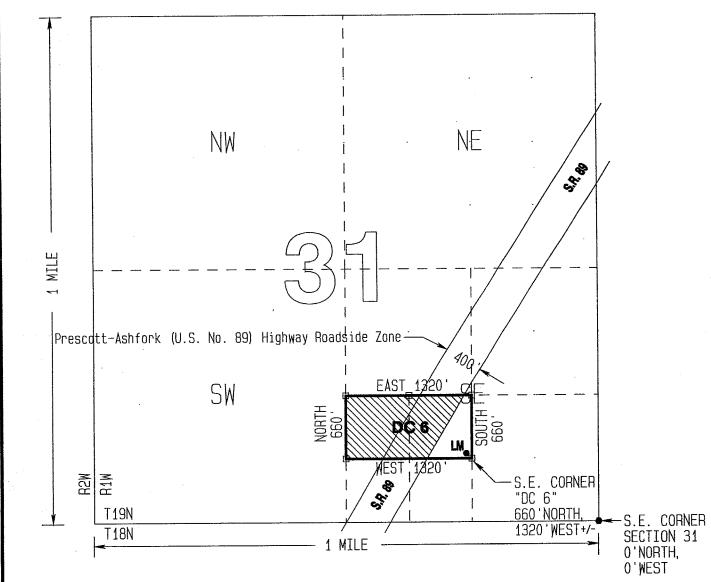

withdrawn from appropriation under the mining law as set forth in Public Land Order 1556 (published in 22 Fed. Reg. 9393 (1957)), as amended, and also to **exclude** any portion within the limits of the claim that lay to the North and West of such withdrawn area, all as depicted on the attached claim map.

THE SOUTHEAST CORNER OF THIS CLAIM IS 660'± NORTH & 1320'± WEST OF THE SOUTHEAST CORNER OF SECTION 31, T19N-R1W.

Located, dated and posted on the ground this 2 pp day of September, 2015.

Drake Cement, LLC (Owner)

Jody A. Stone, RLS (Agent)



# "DC 6" PLACER MINING CLAIM

NW1/4, SW1/4, SE1/4 & NE1/4, SW1/4, SE1/4 SECTION 31

T19N-R1W, G&SRM, YAVAPAI COUNTY, AZ

1000 2000 **EXCEPT**:

ANY PORTION LYING WITHIN & NORTHWESTERLY OF THE PRESCOTT-ASHFORK (U.S. No. 89) HIGHWAY ROADSIDE ZONE



EXCLUDED AREA FROM DC 6 PLACER CLAIM

LOCATORS: DRAKE CEMENT, LLC 5745 N Scottsdale Rd, Suite B-110, Scottsdale, AZ 85250 CLAIM ACREAGE = 20 +/- ACRES

- □ INDICATES CORNER OF PLACER CLAIM. SET 2"x2"x5' WOODEN POST (TYPICAL).
- INDICATES LOCATION MONUMENT. SET 2"x2"x5'
  WOODEN POST (INSIDE THE PLACER CLAIM) 4' by 4'
  FROM A CORNER POST WITH A PLASTIC BOTTLE
  ATTACHED CONTAINING THE LOCATION NOTICE
  (TYPICAL).

AMC433 IUI

Return to: Mr. Marc A. Marra, Esq. Fennemore Craig, P.C. 2394 E Camelback Rd, Suite 600 Phoenix AZ 85016-3429

## LOCATION NOTICE FOR PLACER MINING CLAIM STATE OF ARIZONA, COUNTY OF YAVAPAI

NOTICE IS HEREBY GIVEN that the DC 7 Placer

Mining claim has been located by:

DRAKE CEMENT, LLC

whose current mailing address is: 5745 N Scottsdale Rd,

Suite B-110, Scottsda