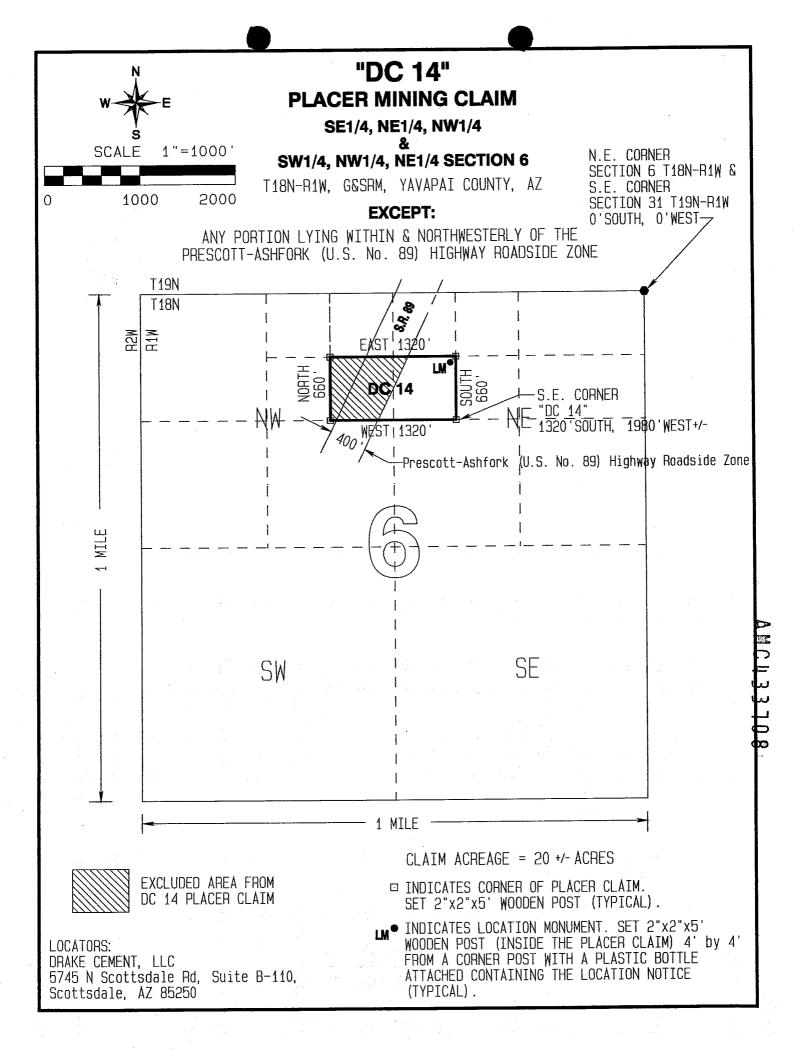

ona.

It is the intent of the claimant that the location notice of this placer mining claim **exclude** any portion within the limits of the claim that lay within that certain Prescott-Ashfork (U.S. No. 89) Highway Roadside Zone withdrawn from appropriation under the mining law as set forth in Public Land Order 1556 (published in 22 Fed. Reg. 9393 (1957)), as amended, and also to **exclude** any portion within the limits of the claim that lay to the North and West of such withdrawn area, all as depicted on the attached claim map.

THE SOUTHEAST CORNER OF THIS CLAIM IS 1320'± SOUTH & 1980'± WEST OF THE SOUTHEAST CORNER OF SECTION 31, T19N-R1W.

Located, dated and posted on the ground this \_\_\_\_\_ day of September, 2015.

Drake Cement, LLC (Owner)

Jody A. Stone, RLS (Agent)

AMC 433708



Return to:

Mr. Marc A. Marra, Esq. Fennemore Craig, P.C. 2394 E Camelback Rd, Suite 600 Phoenix AZ 85016-3429

### LOCATION NOTICE FOR PLACER MINING CLAIM STATE OF ARIZONA, COUNTY OF YAVAPAI

NOTICE IS HEREBY GIVEN that the DC 16 Placer

Mining claim has been located by:

DRAKE CEMENT, LLC

whose current mailing address is: 5745 N Scottsdale Rd,

Suite B-110, Scottsdale, AZ 85250



This Placer mining claim consists of approximately 20 acres.

The general course of this claim is *East to West* and it is situated in the Puntenney Mining District, Yavapai County, Arizona. This claim is *1320* feet in length and *660* feet in width. This claim is marked by five monuments, constructed of 2" x 2" wood posts extending 4' above the ground, one at each corner and one at the location monument fo