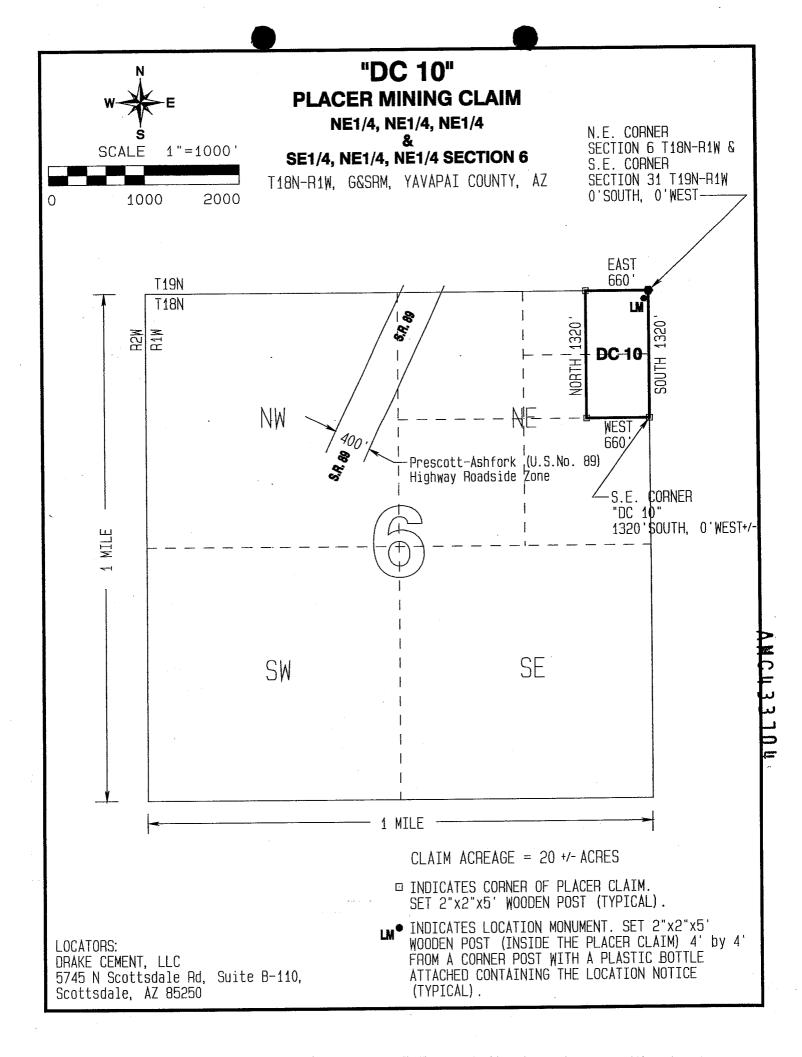

All of said claims and sites are located in Section 11, Township 18 North, Range 2 West; G&SRB&M.

7011 APR 26 P 1: 28

18:01 A F- 891 digs

(chiefa)

2016-0016964 REMC 04/13/2016 11:59:45 AM Page: 1 of 2 Leslie M. Hoffman OFFICIAL RECORDS OF YAVAPAI COUNTY \$10.00 FENNEMORE CRAIG Page: 1 of 2